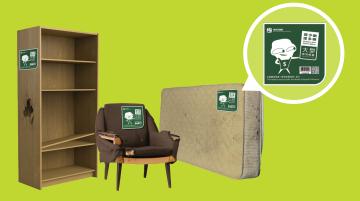

## **Oversized Waste**

(Waste that cannot be wrapped in the designated bags)

П

Buy designated bags / labels from authorised retail outlets

authorised retailers

2 Use designated bag(s) to properly wrap the waste

2 Affix a designated label to each oversized waste

3

Dispose of waste at FEHD Refuse Collection Points (RCPs)

**Bin Sites** Village-type RCPs

Off-street RCPs

• For residents living in premises with property management companies, please refer to the Dummies Guide for "Private Residential Premises with Property Management Organisations".