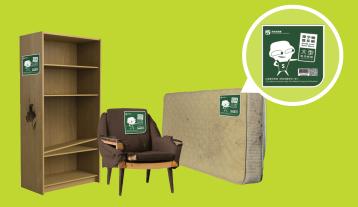

## **Oversized Waste**

(Waste that cannot be wrapped in the designated bags)

0

Buy designated bags/labels from authorised retail outlets

List of authorised retailers

Use designated bag(s) to properly wrap the waste

2 Affix a designated label to each oversized waste

3