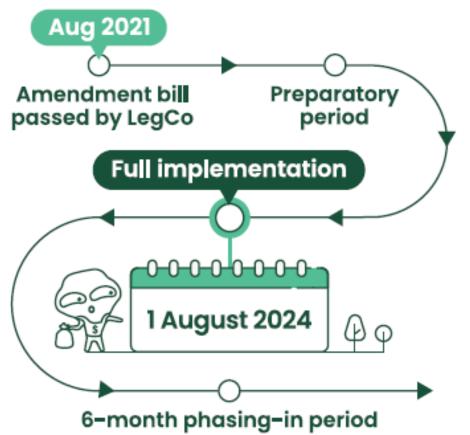

# Overview of MSW charging Schedule

The Government will implement Municipal Solid Waste Charging (MSW charging) on 1 August 2024.

development of related industries and the creation of green job opportunities