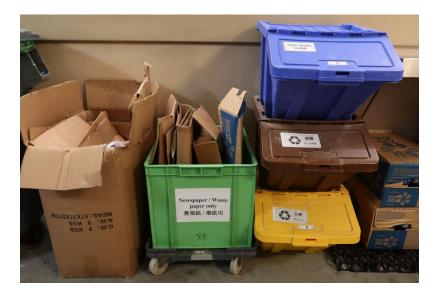

### Waste Reduction and Recycling Arrangements

Active participation in clean recycling (paper, plastic bottles, aluminum cans, glass bottles, and food waste) can reduce MSW charging fees.
 Non-recyclable wastes should not be disposed of in recycle bins.
 Recycling can reduce waste and save money using designated bags with smaller capacity for waste disposal.

#### 1. Kindergarten/Primary/Secondary Classrooms/ Common area

Set up recycling bins in classrooms/public areas (such as halls/gardens) in the school to facilitate students/visitors/employees to recycle, and cleansing workers can then take the recyclables to the central recycling collection point.