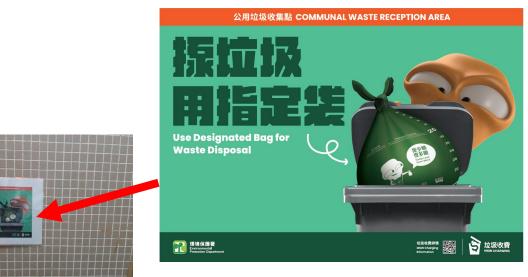

#### **Communal waste reception areas**

**Refuse rooms** 

- The communal waste reception areas are the enforcement points.
- The school should work with the cleansing contractors to delineate the communal waste reception areas according to the premises' waste management.
- Display signages at prominent locations