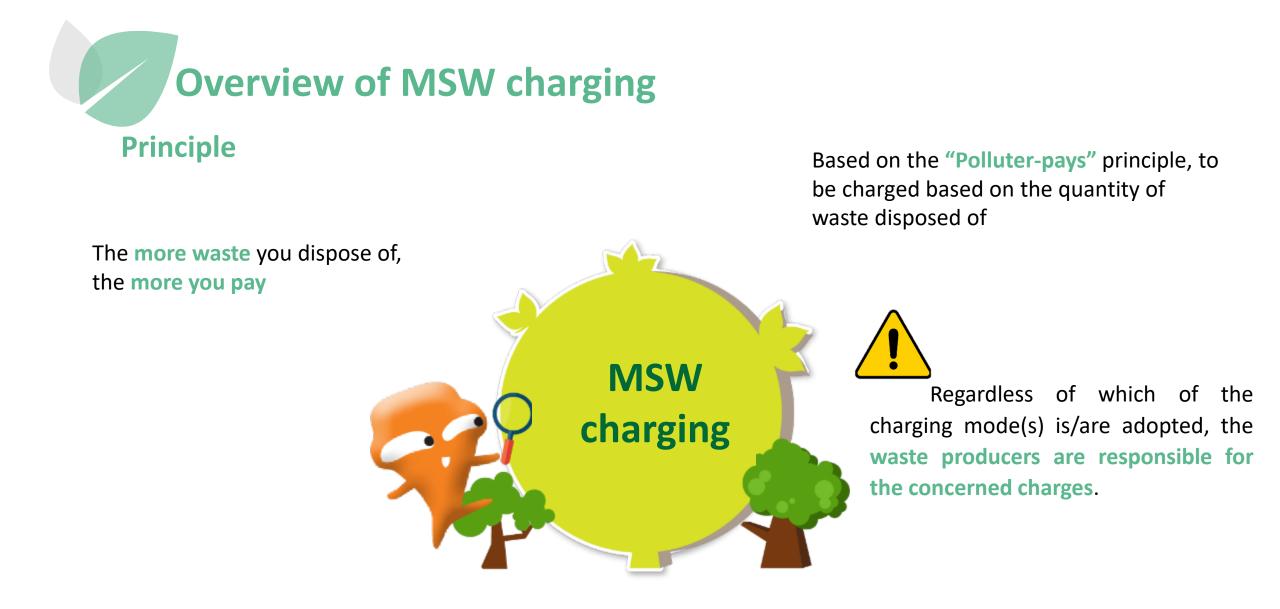

# **Overview of the MSW charging**

#### **Domestic waste**

Commercial and Industrial waste

Construction waste, chemical waste, and clinical waste are not subject to the MSW charging regime

垃圾收費

The applicable charging mode(s) depends on the existing waste collection arrangements on the premises

# **Overview of MSW charging** Charging Mechanism

- Waste collected by refuse collection vehicles (RCVs) of the FEHD and its contractors (with or without rear compactor) or private waste collectors' (PWCs) using RCVs with rear compactors. (Mainly suitable for general waste in schools.)
- Waste disposed of at FEHD's refuse collection points. (Mainly suitable for staff/ PWC's cleansing workers to dispose of waste.)