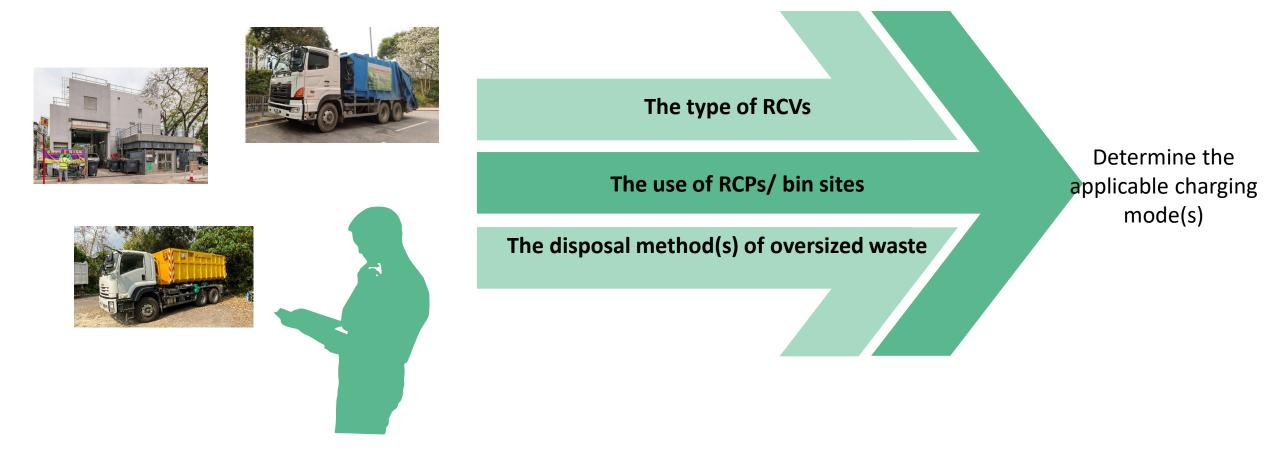

#### **Determination of the Applicable Charging Mode(s)**

#### More than one applicable MSW Charging modes

- There may be more than one applicable MSW charging modes depending on the existing waste collection modes of the premises.
- The person in charge of the school and administration staff should inform the employees in advance about the collection arrangements and charging modes for different types of waste at the premises.