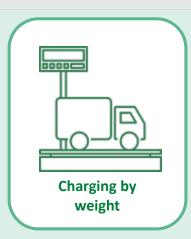

#### **Charging by Weight**

- Designated bags/ labels are not applicable
- According to the disposal location, the "gate fee" charged by weight of the waste is as follows:
  - > \$395 Per Tonne
  - > \$365 Per Tonne

#### **Charging by Weight**

#### 1. Waste collection arrangements

Waste collected by PWCs using RVCs without rear compactors and disposed of at waste disposal facilities, a "gate-fee" will be charged based on its weight.

- Charging by weight does not need to wrap the waste in designated bags or affix it with a designated label to avoid double payment.
- Cleansing workers can use ordinary garbage bags to collect and dispose of waste collected in the school and hand it over to PWCs.

#### 2. "Gate-fee" - Payment Arrangements

With permitted resources and sufficient space in the refuse room, schools may consider installing electronic scales to facilitate PWCs to estimate the corresponding weight of the waste and the "gate-fee".