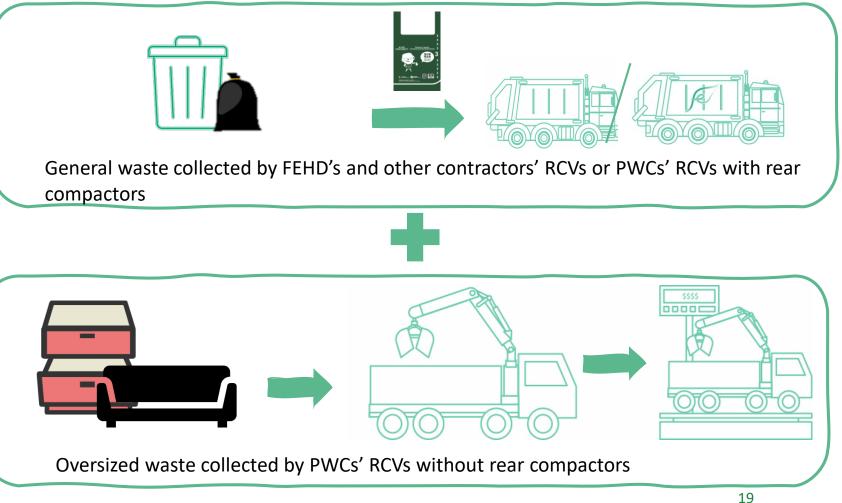

# **Overview of MSW charging** Charging Mechanism

- Waste collected by refuse collection vehicles (RCVs) of the FEHD and its contractors (with or without rear compactor) or private waste collectors' (PWCs) using RCVs with rear compactors. (Mainly suitable for general waste in schools.)
- Waste disposed of at FEHD's refuse collection points. (Mainly suitable for staff/ PWC's cleansing workers to dispose of waste.)

Off-Street RCPs

Village-type RCPs

FEHD's RCVs with rear

compactors

PWC's RCVs with rear

compactors

Charging by designated bags/labels

Waste collected by PWCs' RCVs without rear compactors. (Mainly suitable for schools to disposal of waste that is oversized and irregularly shaped (e.g., bookshelf/desk/ chairs))

PWC's RCVs without rear compactors

#### 1. Waste collection arrangements

Waste collected by PWCs using RVCs without rear compactors and disposed of at waste disposal facilities, a "gate-fee" will be charged based on its weight.

- Charging by weight does not need to wrap the waste in designated bags or affix it with a designated label to avoid double payment.
- Cleansing workers can use ordinary garbage bags to collect and dispose of waste collected in the school and hand it over to PWCs.