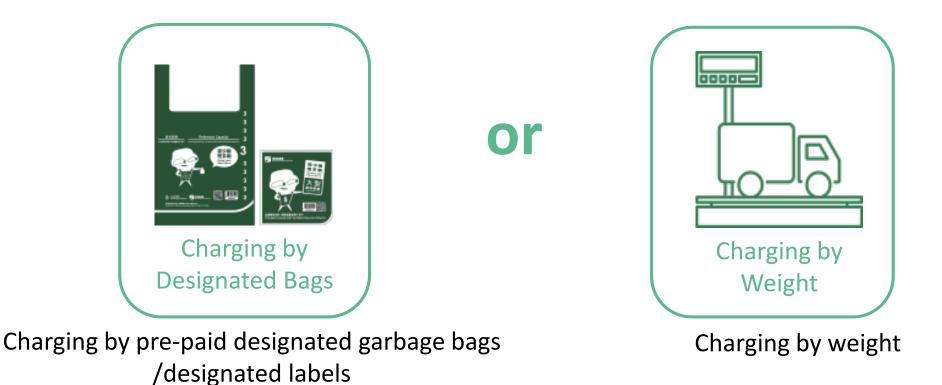

#### **Charging by Designated Bags**

| General Waste                                                                                                                                                                                                                                                                                                                                                                                                                                                                                                                                                                                                                                                                                                                                                                                                                                                                                                                                                                                                                                                                                                                                                                                                                                                                                                                                                                                                                                                                                                                                                                                                                                                                                                                                                                                                                                                                                                                                                                                                                                                                                                                                                                                                                                                                                                                                                                                                                                                                                                                                                                                                                                                                                                                                                                                                                                                                                                                                                                                                                                                                                                                                                                                                                                                                                                                                                                                                                                                                                                                                                                                                                                                                                                                                                                                                                                                                                                                                                                                                                                                                                                                                                                                                                                                           | Oversized Waste<br>(cannot be wrapped in designated<br>bags)      |
|-------------------------------------------------------------------------------------------------------------------------------------------------------------------------------------------------------------------------------------------------------------------------------------------------------------------------------------------------------------------------------------------------------------------------------------------------------------------------------------------------------------------------------------------------------------------------------------------------------------------------------------------------------------------------------------------------------------------------------------------------------------------------------------------------------------------------------------------------------------------------------------------------------------------------------------------------------------------------------------------------------------------------------------------------------------------------------------------------------------------------------------------------------------------------------------------------------------------------------------------------------------------------------------------------------------------------------------------------------------------------------------------------------------------------------------------------------------------------------------------------------------------------------------------------------------------------------------------------------------------------------------------------------------------------------------------------------------------------------------------------------------------------------------------------------------------------------------------------------------------------------------------------------------------------------------------------------------------------------------------------------------------------------------------------------------------------------------------------------------------------------------------------------------------------------------------------------------------------------------------------------------------------------------------------------------------------------------------------------------------------------------------------------------------------------------------------------------------------------------------------------------------------------------------------------------------------------------------------------------------------------------------------------------------------------------------------------------------------------------------------------------------------------------------------------------------------------------------------------------------------------------------------------------------------------------------------------------------------------------------------------------------------------------------------------------------------------------------------------------------------------------------------------------------------------------------------------------------------------------------------------------------------------------------------------------------------------------------------------------------------------------------------------------------------------------------------------------------------------------------------------------------------------------------------------------------------------------------------------------------------------------------------------------------------------------------------------------------------------------------------------------------------------------------------------------------------------------------------------------------------------------------------------------------------------------------------------------------------------------------------------------------------------------------------------------------------------------------------------------------------------------------------------------------------------------------------------------------------------------------------------------------------|-------------------------------------------------------------------|
| Wrapped in designated bags                                                                                                                                                                                                                                                                                                                                                                                                                                                                                                                                                                                                                                                                                                                                                                                                                                                                                                                                                                                                                                                                                                                                                                                                                                                                                                                                                                                                                                                                                                                                                                                                                                                                                                                                                                                                                                                                                                                                                                                                                                                                                                                                                                                                                                                                                                                                                                                                                                                                                                                                                                                                                                                                                                                                                                                                                                                                                                                                                                                                                                                                                                                                                                                                                                                                                                                                                                                                                                                                                                                                                                                                                                                                                                                                                                                                                                                                                                                                                                                                                                                                                                                                                                                                                                              | Affix with a designated label on each<br>piece of oversized waste |
| $ \begin{bmatrix} \mathbf{v} \\ \mathbf{v}$ | この日本語では日本語の 日本語の 日本語の 日本語の 日本語の 日本語の 日本語の 日本語の                    |

#### Charged at \$0.11 per litre

9 different common sizes (ranging from 3-litre to 100-litre)

2 Designs: T-shirt bag and Flat-top bag

Designated bags are also available in 240-litre and 640-litre, charged at \$26 and \$73 per bag respectively. Application and approval by EPD is needed for purchasing these two types of bags Each designated label is priced at a uniform rate of \$11

### **Charging by Designated Bags & Designated Labels**