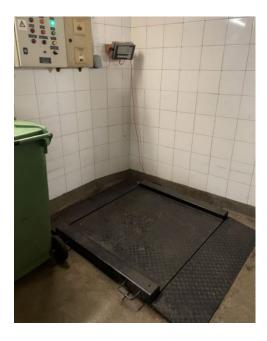

#### 1. Waste collection arrangements

Waste collected by PWCs using RVCs without rear compactors and disposed of at waste disposal facilities, a "gate-fee" will be charged based on its weight.

- Charging by weight does not need to wrap the waste in designated bags or affix it with a designated label to avoid double payment.
- Cleansing workers can use ordinary garbage bags to collect and dispose of waste collected in the school and hand it over to PWCs.

#### 2. "Gate-fee" - Payment Arrangements

With permitted resources and sufficient space in the refuse room, schools may consider installing electronic scales to facilitate PWCs to estimate the corresponding weight of the waste and the "gate-fee".