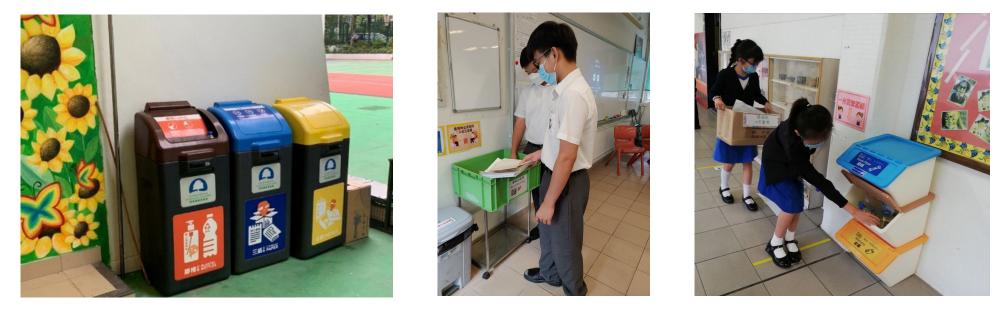

#### 1. Kindergarten/Primary/Secondary Classrooms/ Common area

Set up recycling bins in classrooms/public areas (such as halls/gardens) in the school to facilitate students/visitors/employees to recycle, and cleansing workers can then take the recyclables to the central recycling collection point.

#### 2. Central Refuse Collection Point

Set up recycling bins with clear markings of the types of recyclables at central refuse collection points in the school to facilitate frontline cleansing workers to sort and recycle waste.