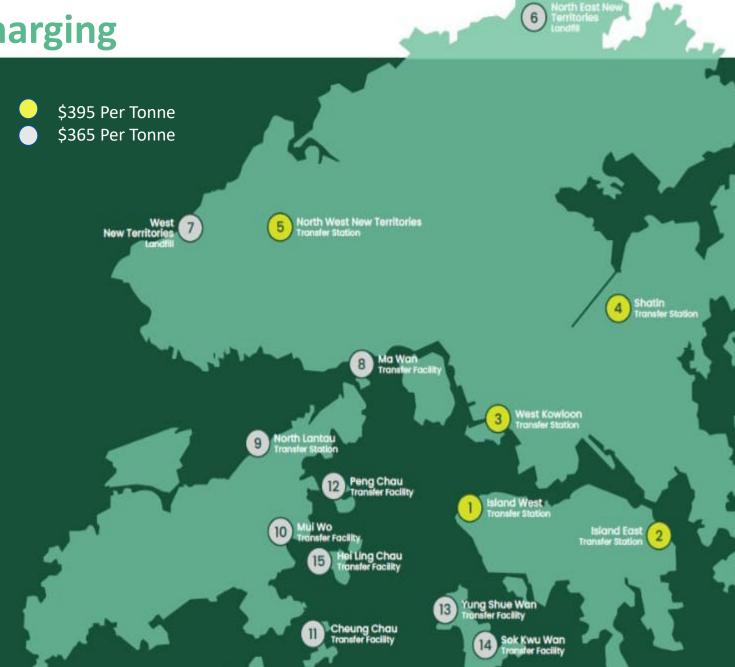

#### **Charging by Weight**

- Designated bags/ labels are not applicable
- According to the disposal location, the "gate fee" charged by weight of the waste is as follows:
  - > \$395 Per Tonne
  - > \$365 Per Tonne

#### Apportionment of "Gate-fee"

彋堷保謹署

SW CHARGING

Schools should discuss with PWCs the apportionment arrangements.

**Environmental Protection Department** 