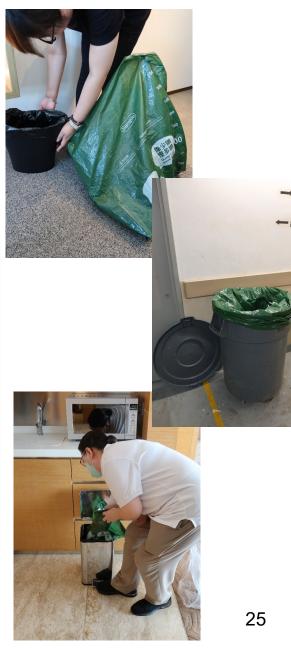

Implementation "Charging by Designated Bags"

- Person in charge of the school/ administration staff
- 1. Monitor and guide frontline staffs to follow the legislative requirements
- Formulate implementation, management, and monitoring plans with the responsibilities and roles of different stakeholders defined, and update stakeholders on the change in waste management (e.g., separating recyclables).
- Formulate relevant notices and guidelines.
- Enhance training to strengthen the knowledge of staff to ensure that they clearly understand the legislative requirements and guidelines, and waste is wrapped in designated bags before disposal.
- Display reminders at prominent locations (e.g., Central refuse collection point or designated locations for collection by RCVs )

2. Measures to facilitate the compliance of frontline workers with the laws

Cleansing workers may line the containers in the school with designated bags in advance to facilitate workers to dispose of garbage properly.

#### Individual classrooms/ Laboratory

- Staff rooms
- Other common areas E.g.:
  - Library
  - Podium
  - Garden
  - Hall
  - Activity Room
  - Meeting Room
  - Playground
  - Canteen

- Cleansing workers may line the containers with designated bags in advance/ collect all the waste using a large designated bag at once.
- Cleansing workers are required to ensure all waste collected from the school is properly wrapped in designated bags before handing it over to FEHD and other contractors/ PWCs' RCVs with rear compactors/ FEHD's RCPs.